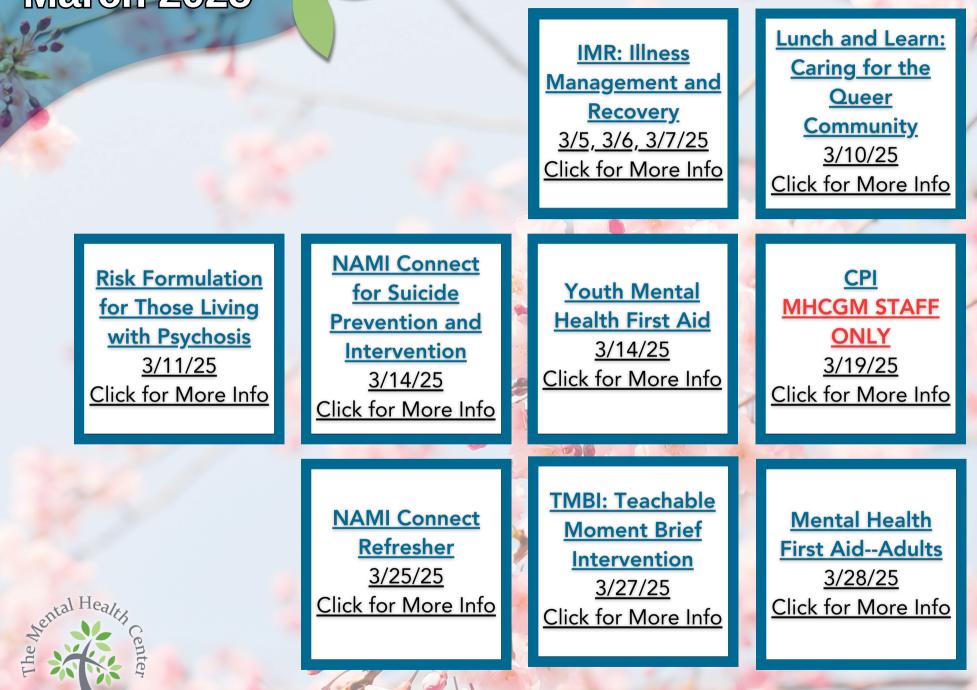

4/16/25 Click for More Info

**Safety Planning** for Suicide Prevention and Intervention <u>4/21/25</u> <u>Click for More Info</u>

<u>Assessing</u>

**Suicidal Risk** 

4/14/25

Mental Health First Aid--Adults 4/25/25 Click for More Info